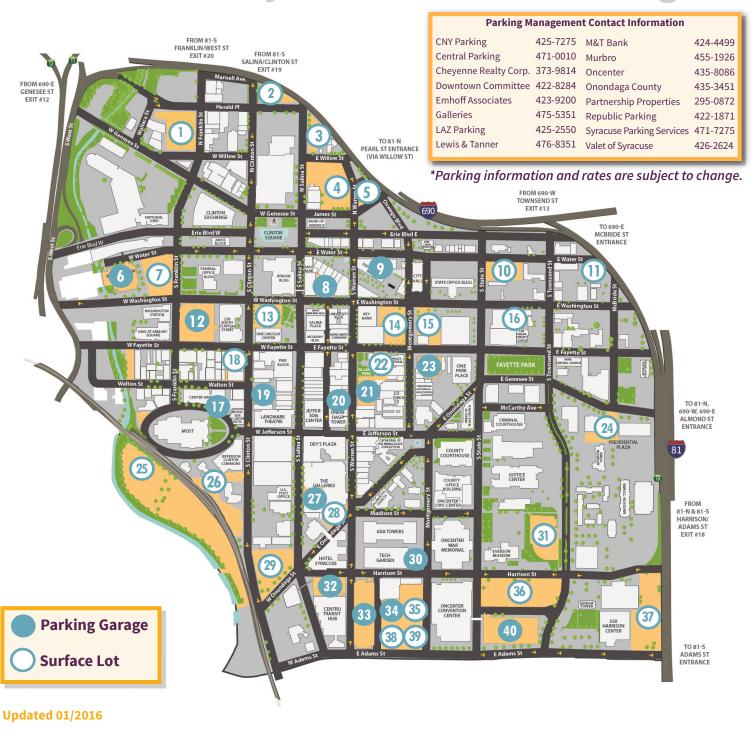

## **Downtown Syracuse Public Parking**

|    | NAME                                                      | # of<br>SPACES | MANAGEMENT                | HOURLY<br>RATES                                     | DAILY<br>RATES   | MONTHLY<br>RATES   | 24-HR?                           |
|----|-----------------------------------------------------------|----------------|---------------------------|-----------------------------------------------------|------------------|--------------------|----------------------------------|
| 1  | National Grid Lot*                                        | 200            | Downtown Committee        |                                                     | \$4-5.00         |                    |                                  |
| 2  | One Herald Place Lot*                                     | 98             | Downtown Committee        |                                                     | \$5.00           | \$60.00            |                                  |
| 3  | Murbro Lot #21                                            | 50             | Murbro                    |                                                     |                  | \$55.00            | Yes+                             |
| 4  | 100 Clinton Sq.                                           | 220            | Emhoff Associates         | \$2.00                                              | \$6.00           | \$75.00            |                                  |
| 5  | Warren Street Lot                                         | 50             | Valet of Syracuse         | Monthly only                                        | /: \$50/nights & | k weekends, \$6    | 5/weekdays                       |
| 6  | Washington St. Garage                                     | 1,250          | Republic Parking          | \$2.00                                              | \$8.00           | \$80.00            | Close: 10pm M-Th<br>3am Fri-Sat. |
| 7  | Federal Lot                                               | 170            | Central Parking           | \$6.00                                              | \$6.00           | \$85.00            | Yes                              |
| 8  | M&T Bank Parking Center                                   | 520            | M&T Bank                  | \$1.60                                              | \$5.35           | \$85.00            |                                  |
| 9  | State Tower Garage                                        | 109            | Syracuse Parking Services | \$3.00                                              | \$7.00           | \$100.00           | Yes+                             |
| 10 | State/Washington/Water Lot                                | 260            | LAZ Parking               | \$3.00                                              | \$6.00           | \$70.00            | Yes+                             |
| 11 | McBride/Water Street Lot                                  | 75             | Syracuse Parking Services |                                                     |                  | \$45.00            | Yes                              |
| 12 | Atrium Garage                                             | 800            | Partnership Properties    | \$3.00                                              | \$10.00          | \$85-125           | Yes                              |
| 13 | City Lot #21                                              | 70             | Metered                   | \$5.00                                              | \$10.00          | 303 123            | 103                              |
|    | ,                                                         |                |                           |                                                     |                  | 4                  |                                  |
| 14 | Key Bank Lot                                              | 100            | Murbro                    | \$3.00                                              | \$7.50           | \$85.00            | Yes+                             |
| 15 | City Hall Lot                                             | 80             | LAZ Parking               | \$3.00                                              | \$6.00           | \$85.00            | Yes⁺                             |
| 16 | Lewis & Tanner Lot                                        | 20             | Lewis & Tanner            |                                                     |                  | \$65.00            | Yes                              |
| 17 | Center Armory Garage                                      | 104            | Republic Parking          | \$3.00                                              | \$8.00           | \$90.00            | Close: 10pm M-Th<br>3am Fri-Sat. |
| 18 | Fayette-Clinton Lot                                       | 77             | Syracuse Parking Services | \$3.00                                              | \$8.00           | \$90.00            |                                  |
| 19 | Clinton Street Garage                                     | 280            | Partnership Properties    | \$3.00                                              | \$10.00          | \$85-125           | Yes                              |
| 20 | Onondaga Tower Garage                                     | 375            | Syracuse Parking Services | \$3.00                                              | \$6.50           | \$90.00            |                                  |
| 21 | Warren Parking Garage                                     | 425            | CNY Parking               | \$2.00                                              | \$6.75           | \$74.00            | Yes                              |
| 22 | Fayette Street Lot                                        | 38             | Valet of Syracuse         | Monthly only: \$50/nights & weekends, \$65/weekdays |                  |                    |                                  |
| 23 | Fayette Street Garage                                     | 575            | LAZ Parking               | \$2.00                                              | \$8.00           | \$85-90            | Yes                              |
| 24 | Presidential Plaza Lot                                    | 300            | Syracuse Parking Services | \$1.75/.5hr**                                       | \$14.00          |                    |                                  |
| 25 | Trolley Lot                                               | 400            | Onondaga County           |                                                     | \$5.00           | \$40.00            | Yes                              |
| 26 | Jefferson Clinton Commons                                 | 125            | Valet of Syracuse         | Monthly only: \$50/nights & weekends, \$65/weekdays |                  |                    |                                  |
| 27 | Galleries Garage                                          | 175            | Galleries                 | \$1.50                                              | \$7.00           | \$60.00            | Yes+                             |
| 28 | Galleries Lot                                             | 80             | Galleries                 | \$3.00                                              | \$7.00           |                    |                                  |
| 29 | Salina-Onondaga-Clinton Lot                               | 200            | Syracuse Parking Services |                                                     | \$6.00           | \$60.00            | Yes                              |
| 30 | AXA Garage                                                | 550            | Laz Parking               | \$2.00                                              | \$8.00           | \$90.00            | Yes                              |
| 31 | County Lot "B"                                            | 100            | Cheyenne Realty Corp.     |                                                     | \$6.00           | \$65.00            | Yes                              |
| 32 | Hotel Syracuse Garage                                     | 560            | Central Parking           | \$5.00                                              | \$5.00           | \$60.00            | Closes at 10pm                   |
| 33 | Harrison Street Garage                                    | 1,345          | LAZ Parking               | \$1.00**                                            | \$7.00           | \$75-80            | Yes                              |
| 34 | Syracuse Building Garage                                  | 140            | Murbro                    | \$3.00                                              | \$6.00           | \$85.00            |                                  |
| 35 | Murbro Lot #2                                             | 100            | Murbro                    |                                                     | \$6.00           | \$73.00            | Yes                              |
| 36 | Convention Center Lot                                     | 285            | Oncenter                  |                                                     | \$6-9.00         |                    | Yes                              |
| 37 | Harrison Center                                           | 100            | Syracuse Parking Services | \$1.75/.5hr**                                       | \$14.00          |                    |                                  |
| 38 | Murbro Lot #1                                             | 100            | Murbro                    | \$3.00                                              | \$6.00           | \$68.00            | Yes                              |
| 39 | Syracuse Building Lot                                     | 60             | Murbro                    |                                                     | \$6.00           | \$75.00            |                                  |
| 40 | Convention Center Garage                                  | 1,000          | Oncenter                  | \$2.00                                              | \$5-6.50         | \$77.00            |                                  |
|    | *Lots open for events only **Rates escalate after 2 hours |                |                           |                                                     |                  | <br>†Residents onl |                                  |