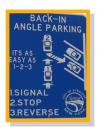

#### **Reverse Diagonal Parking**

Some on-street parking spaces in downtown are reverse diagonal spots. Drivers must back into these spots. Follow directions on the sign for this type of parking.