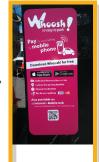

## Whoosh! Parking App

#### Pay to park with Whoosh!

Whoosh! is an app for IOS or Android devices that allows users to pay the parking meter electronically.

- Download the Whoosh! app and register your vehicle license plate and a credit card to charge payments.
- Open the app, indicate meter location, and select how much to pay the meter (2-hour maximum)
- Whoosh! notifies users when time is close to expiring.